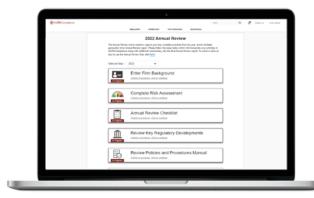

### **ANNUAL REVIEW TOOL**

- Centralizes the annual review process
- Breaks down each component of the process into manageable sections
- Upon completion, the data is automatically aggregated, collected, and generated into a professional report readily available for download in the event of a regulatory exam