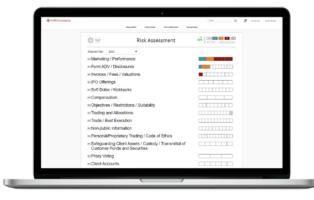

## **RISK ASSESSMENT TOOL**

- Determine what types of risks may be present at the firm
- · Assess whether adequate controls are in place to manage or mitigate such risks
- Make modifications to update the firm's current policies and procedures to address newly identified risks